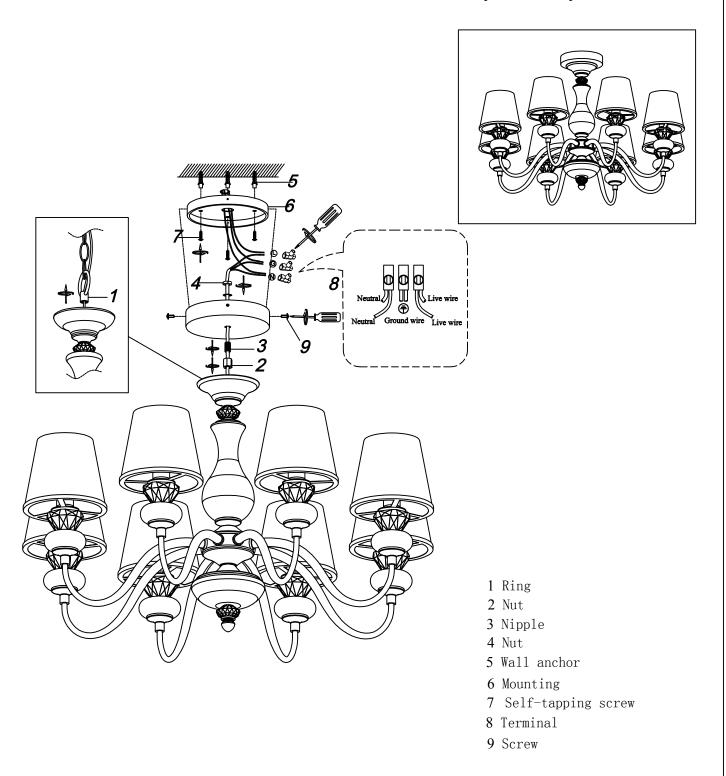

hecked annually.
- . Please tum off the lighting source by soft cloth as cleaning prohibited to use of rotted detergent.
- . Please connect with the local sales service center when there are any abnomality.



# BASE SIZE: **ø**116 FIXTURE SIZE:

# **ENGLISH**

### Specification of installation

In order to ensure safety use, please notice the following items:

- . Read and understand the whole Specification.
- . Suitable for the use of 220-240V and 50-60Hz.
- . Please wear gloves as installment and avoid rot on the surface of plaetng.
- . Must be installed on the fixed places and be checked annually.
- . Please tum off the lighting source by soft cloth as cleaning prohibited to use of rotted detergent.
- . Please connect with the local sales service center when there are any abnomality.



Lamp: E14 40W\*8 PCS

Product coding: BETIS SP-PL8

# BASE SIZE:



# FIXTURE SIZE: