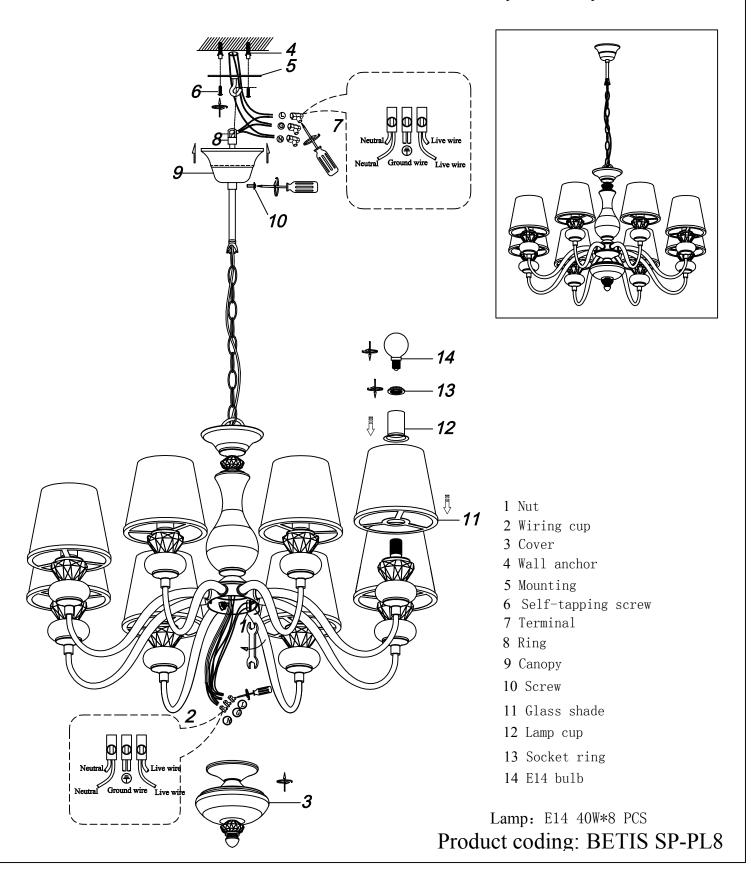

# **ENGLISH**

### Specification of installation

In order to ensure safety use, please notice the following items:

- . Read and understand the whole Specification.
- . Suitable for the use of 220-240V and 50-60Hz.
- . Please wear gloves as installment and avoid rot on the surface of plaetng.
- . Must be installed on the fixed places and be checked annually.
- . Please tum off the lighting source by soft cloth as cleaning prohibited to use of rotted detergent.
- . Please connect with the local sales service center when there are any abnomality.



# BASE SIZE: **ø**116 FIXTURE SIZE:

# **ENGLISH**

### Specification of installation

In order to ensure safety use, please notice the following items:

- . Read and understand the whole Specification.
- . Suitable for the use of 220-240V and 50-60Hz.
- . Please wear gloves as installment and avoid rot on the surface of plaetng.
- . Must be installed on the fixed places and be checked annually.
- . Please tum off the lighting source by soft cloth as cleaning prohibited to use of rotted detergent.
- . Please connect with the local sales service center when there are any abnomality.



Lamp: E14 40W\*8 PCS

Product coding: BETIS SP-PL8

# BASE SIZE:



# FIXTURE SIZE: