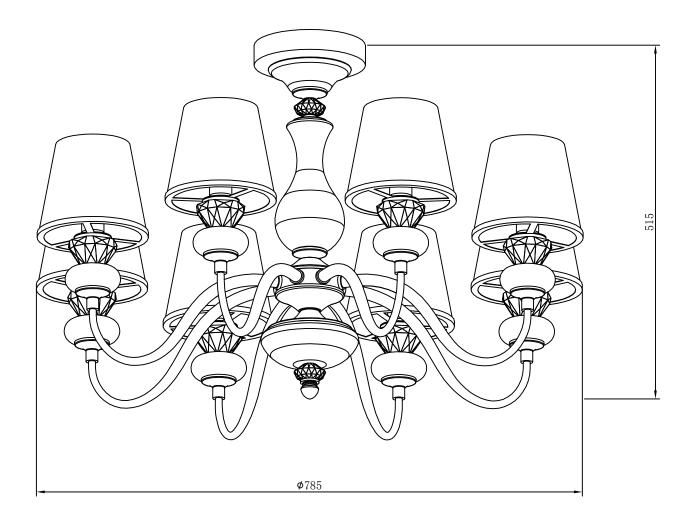

bited to use of rotted detergent.
- . Please connect with the local sales service center when there are any abnomality.



# BASE SIZE: **ø**116 FIXTURE SIZE:

# **ENGLISH**

### Specification of installation

In order to ensure safety use, please notice the following items:

- . Read and understand the whole Specification.
- . Suitable for the use of 220-240V and 50-60Hz.
- . Please wear gloves as installment and avoid rot on the surface of plaetng.
- . Must be installed on the fixed places and be checked annually.
- . Please tum off the lighting source by soft cloth as cleaning prohibited to use of rotted detergent.
- . Please connect with the local sales service center when there are any abnomality.



Lamp: E14 40W\*8 PCS

Product coding: BETIS SP-PL8

# BASE SIZE:



# FIXTURE SIZE: