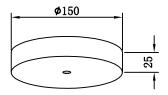

h as cleaning prohibited to use of rotted detergent.
- . Please connect with the local sales service center when there are any abnomality.



# BASE SIZE: **ø**116 FIXTURE SIZE:

# **ENGLISH**

### Specification of installation

In order to ensure safety use, please notice the following items:

- . Read and understand the whole Specification.
- . Suitable for the use of 220-240V and 50-60Hz.
- . Please wear gloves as installment and avoid rot on the surface of plaetng.
- . Must be installed on the fixed places and be checked annually.
- . Please tum off the lighting source by soft cloth as cleaning prohibited to use of rotted detergent.
- . Please connect with the local sales service center when there are any abnomality.



Lamp: E14 40W\*8 PCS

Product coding: BETIS SP-PL8

# BASE SIZE:



# FIXTURE SIZE: